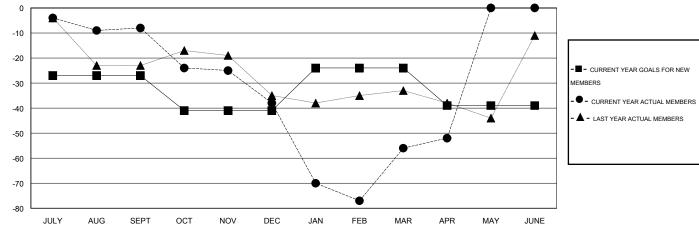

## MONTHLY MEMBERSHIP PROGRESS REPORT

District 11 A1

Results as of: 4/30/2016

GMT CA 1

|               |                  | Clubs             |                  |                  | Members               |                    |                                     |                    |                  |
|---------------|------------------|-------------------|------------------|------------------|-----------------------|--------------------|-------------------------------------|--------------------|------------------|
|               | RESU             | LTS FOR 2015-2016 | i                |                  | RESULTS FOR 2015-2016 |                    |                                     |                    |                  |
| QUARTER       | NEW CLUB<br>GOAL | NEW CLUBS         | DROPPED<br>CLUBS | NET<br>GAIN/LOSS | QUARTER               | NEW MEMBER<br>GOAL | CHARTER AND<br>NEW MEMBERS<br>ADDED | DROPPED<br>MEMBERS | NET<br>GAIN/LOSS |
| JULY/AUG/SEPT | 0                | 0                 | 0                | 0                | JULY/AUG/SEPT         | -27                | 19                                  | 27                 | -8               |
| OCT/NOV/DEC   | 0                | 0                 | 0                | 0                | OCT/NOV/DEC           | -14                | 21                                  | 51                 | -30              |
| JAN/FEB/MAR   | 0                | 1                 | 1                | 0                | JAN/FEB/MAR           | 17                 | 32                                  | 50                 | -18              |
| APR/MAY/JUNE  | 0                | 0                 | 0                | 0                | APR/MAY/JUNE          | -15                | 11                                  | 7                  | 4                |